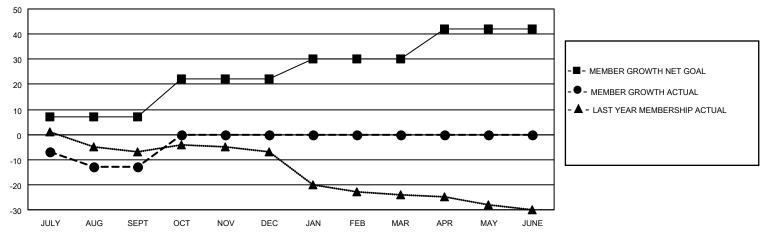

### District 8 N

| Clubs         |               |             |               | Members               |                        |                         |                                                    |  |
|---------------|---------------|-------------|---------------|-----------------------|------------------------|-------------------------|----------------------------------------------------|--|
|               | RESULTS FOR   | R 2020-2021 |               | RESULTS FOR 2020-2021 |                        |                         |                                                    |  |
| QUARTER       | NEW CLUB GOAL | NEW CLUBS   | DROPPED CLUBS | QUARTER MEME          | BER GROWTH NET<br>GOAL | MEMBER GROWTH<br>ACTUAL | DROPPED<br>MEMBERS ACTUAL<br>(including transfers) |  |
| JULY/AUG/SEPT | 0             | 0           | 0             | JULY/AUG/SEPT         | 7                      | 10                      | 22                                                 |  |
| OCT/NOV/DEC   | 1             | 0           | 0             | OCT/NOV/DEC           | 15                     | 0                       | 0                                                  |  |
| JAN/FEB/MAR   | 0             | 0           | 0             | JAN/FEB/MAR           | 8                      | 0                       | 0                                                  |  |
| APR/MAY/JUNE  | 0             | 0           | 0             | APR/MAY/JUNE          | 12                     | 0                       | 0                                                  |  |